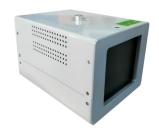

## Black body

## **Features**

- Calibrates thermal devices with high accuracy
- Supports different temperature settings
- High stability and reliability
- Easy temperature calibration and correction