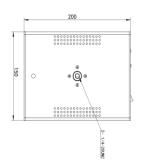

## **Dimensions**

Design and specifications are subject to change without prior notice. Copyright © 2020 WAMA Technology Limited. Version no. 2008A

## **Specifications**

| Model                    | CO-BLACKBODY                |
|--------------------------|-----------------------------|
| SPECIFICATIONS           |                             |
| Temperature Range        | Room Temperature+5°C ~100°C |
| Calibration Temperature  | 35~37°C                     |
| Effective Emissivity     | 0.97 ± 0.02                 |
| Temperature Resolution   | 0.1°C                       |
| Stability Duration       | ≤5min                       |
| Temperature Accuracy     | ±0.2°C @35°C                |
| Temperature Stability    | ±(0.1°C ~0.3°C)/h           |
| Effective Radiating Area | 100mm x 80mm                |
| Power Supply             | AC100~240V                  |
| Max. Power Consumption   | 260W                        |
| Operating Environment    | 0°C ~ 40°C                  |
| Dimensions (mm)          | 195 (L) x 150 (W) x 110 (D) |
| Weight (kg)              | 2kg                         |