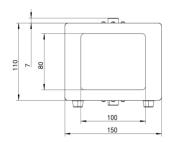

## **Dimensions**

Design and specifications are subject to change without prior notice. Copyright © 2020 WAMA Technology Limited. Version no. 2008A

## **Specifications**

| Model                    | CO-BLACKBODY                |
|--------------------------|-----------------------------|
| SPECIFICATIONS           |                             |
| Temperature Range        | Room Temperature+5°C ~100°C |
| Calibration Temperature  | 35~37°C                     |
| Effective Emissivity     | 0.97 ± 0.02                 |
| Temperature Resolution   | 0.1°C                       |
| Stability Duration       | ≤5min                       |
| Temperature Accuracy     | ±0.2°C @35°C                |
| Temperature Stability    | ±(0.1°C ~0.3°C)/h           |
| Effective Radiating Area | 100mm x 80mm                |
| Power Supply             | AC100~240V                  |
| Max. Power Consumption   | 260W                        |
| Operating Environment    | 0°C ~ 40°C                  |
| Dimensions (mm)          | 195 (L) x 150 (W) x 110 (D) |
| Weight (kg)              | 2kg                         |